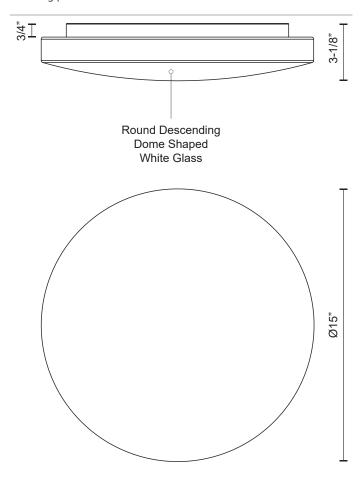

## TRAFALGAR FM11015

**FLUSH MOUNT** 

**PROJECT** 

Minimalist designed LED flush mount with round descending dome shaped white glass and white powder coated canopy. Equipped with our powerful 120V, AC LED technology. Available in three different sizes and matching pendants see series for more details.

#### **SPECIFICATION DETAILS**

| Fixture Dimensions   | D15" x H3-1/8"                                             |
|----------------------|------------------------------------------------------------|
| Light Source         | AC LED Module                                              |
| Wattage              | 22W                                                        |
| Total Lumens         | 1600lm                                                     |
| Delivered Lumens     | WH-1242lm                                                  |
| Voltage              | 120V                                                       |
| Color Temperature    | 3000K                                                      |
| CRI (Ra)             | 90CRI                                                      |
| Optional Color Temps | 2700K - 5000K Available, Minimum Order Quantities<br>Apply |
| LED Rated Life       | 50,000 hours                                               |
| Dimming              | 100% - 10%, ELV Dimmer (Not Included)                      |
| Glass Details        | Opal Glass                                                 |
| Location             | Dry                                                        |
| Mounting Style       | All Orientation; Ceiling and Wall;                         |
| CEC Title 24 JA8     | Yes, JA8-2022                                              |
| Paint Finish         | WH03                                                       |
| Finish Option(s)     | White                                                      |